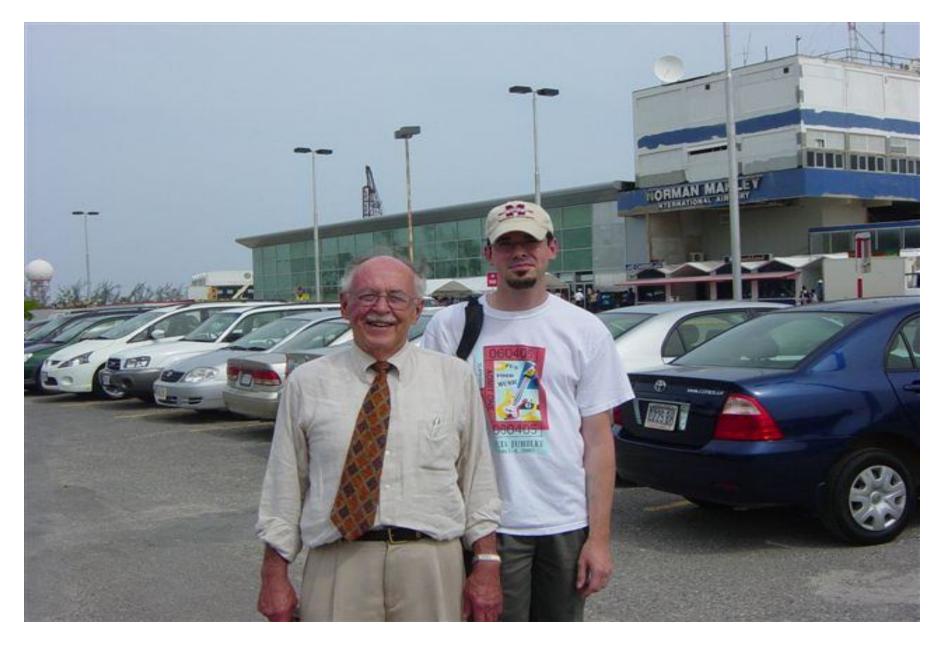

### John Green and Jerry Robinson – Norman Manley International Airport, Kingston Jamaica