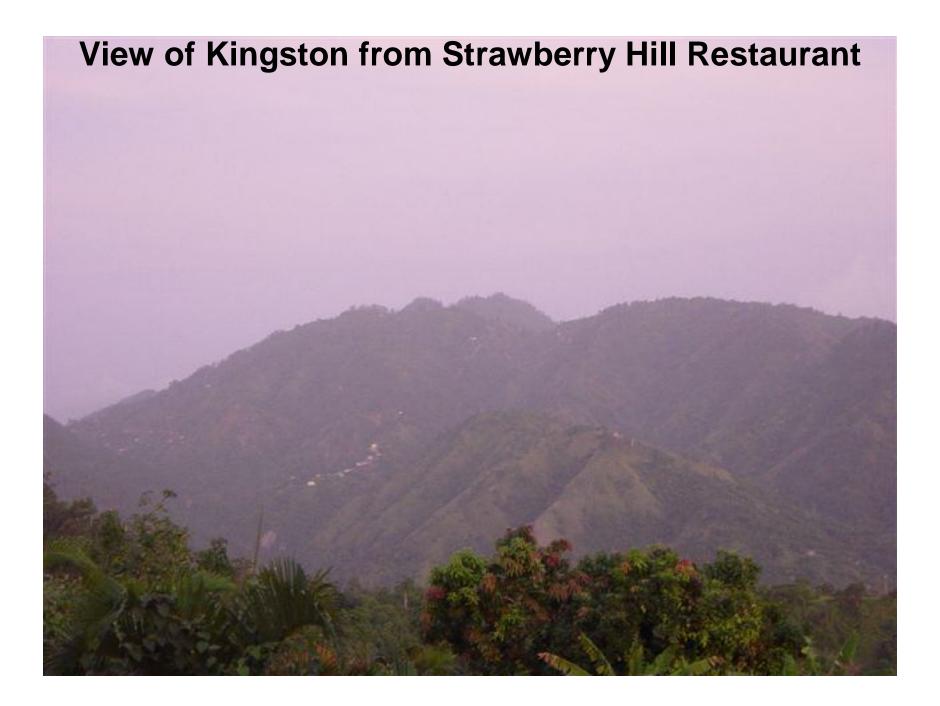

le, Geography Building, UWI





L-R: John Green, David Barker, Balfour Spence & Paulette Meikle @ the Department of Geography, UWI



Back L-R: Jerry Robinson, Heather Ricketts, Kimberly Hinds, Karlene Boyce-Read, John Green, Front L-R: Ian Boxill & Paulette Meikle @ the Faculty of Social Sciences, UWI



## **Example Student Accommodations at UWI**







**Out and About in Jamaica** 





Mr. Robinson (Jamaican small farmer) and family at their Banana Farm in Portland, Jamaica



Mr. Robinson's daughter at their Banana Farm in Portland, Jamaica



#### Mr. Robinson's Banana Farm in Portland, Jamaica



#### A Jamaican Small Farmer in Portland, Jamaica



Papine Market, Kingston, Jamaica

#### John Green Enjoying Coconut Water

#### **Coconut Vendor**









# Portland, Jamaica