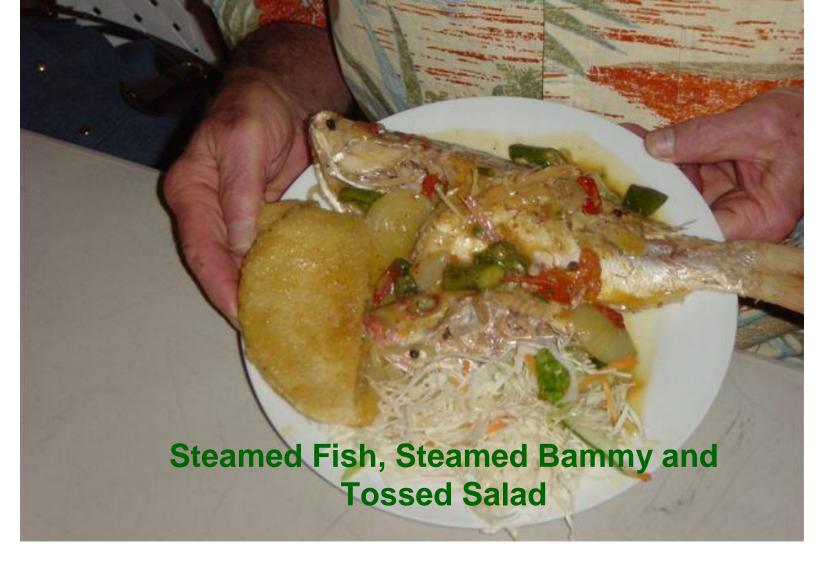

Delta State University Study Abroad Program

Globalization and Food Systems: Implications for Livelihood, Environment, and Health

Pre-Trip To Jamaica, Summer, 2006

Dr. John J. Green Dr. Paulette Meikle-Yaw Dr. Jerry Robinson, jr.

**Division of Social Sciences** 



#### Are you interested in visiting and studying in Jamaica?



These slides show the types of things you might see and experience while there. The pictures are from a faculty visit to Jamaica in the summer of 2006. Arrival in Kingston, Jamaica

### John Green and Jerry Robinson – Norman Manley International Airport, Kingston Jamaica



# **Local Cuisine**

#### Jamaican Otaheite Apple



#### **Jamaican Patty**



# **Local Cuisine**



Jerk chicken, Rice and peas and breadfruit





# The University of the West Indies, Mona Campus

# The University of the West Indies, Mona Campus







## Paulette Meikle, Geography Building, UWI





L-R: John Green, David Barker, Balfour Spence & Paulette Meikle @ the Department of Geography, UWI



Back L-R: Jerry Robinson, Heather Ricketts, Kimberly Hinds, Karlene Boyce-Read, John Green, Front L-R: Ian Boxill & Paulette Meikle @ the Faculty of Social Sciences, UWI



## **Example Student Accommodations at UWI**







**Out and About in Jamaica** 





Mr. Robinson (Jamaican small farmer) and family at their Banana Farm in Portland, Jamaica



Mr. Robinson's daughter at their Banana Farm in Portland, Jamaica



#### Mr. Robinson's Banana Farm in Portland, Jamaica



#### A Jamaican