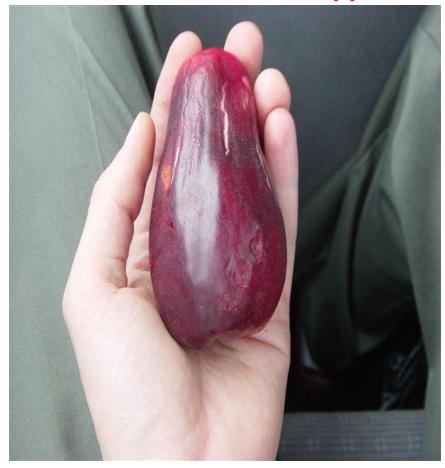

Delta State University Study Abroad Program

Globalization and Food Systems: Implications for Livelihood, Environment, and Health

Pre-Trip To Jamaica, Summer, 2006

Dr. John J. Green Dr. Paulette Meikle-Yaw Dr. Jerry Robinson, jr.

**Division of Social Sciences** 



#### Are you interested in visiting and studying in Jamaica?



These slides show the types of things you might see and experience while there. The pictures are from a faculty visit to Jamaica in the summer of 2006. Arrival in Kingston, Jamaica

### John Green and Jerry Robinson – Norman Manley International Airport, Kingston Jamaica



# **Local Cuisine**

#### Jamaican Otaheite Apple



#### **Jamaican Patty**



# **Local Cuisine**



Jerk chicken, Rice and peas and breadfruit





# The University of the West Indies, Mona Campus

# The University of the West Indies, Mona Campus







## Paulette Meikle, Geography Building, UWI





L-R: John Green, David Barker, Balfour Spence & Paulette Meikle @ the Department of Geography, UWI



Back L-R: Jerry Robinson, Heather Ricketts, Kimberly Hinds, Karlene Boyce-Read, John Green, Front L-R: Ian Boxill & Paulette Meikle @ the Faculty of Social Sciences, UWI



## **Example Student Accommodations at UWI**







**Out and About in Jamaica** 





Mr. Robinson (Jamaican small farmer) and family at their Banana Farm in Portland, Jamaica



Mr. Robinson's daughter at their Banana Farm in Portland, Jamaica



#### Mr. Robinson's B