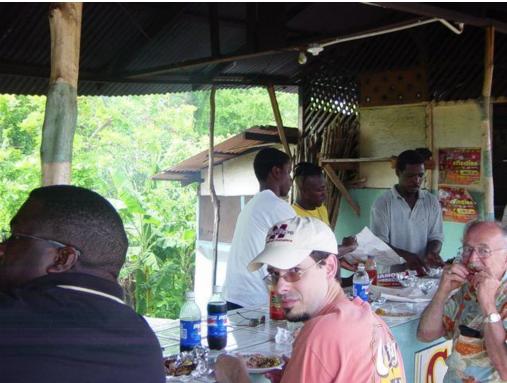

Delta State University Study Abroad Program

Globalization and Food Systems: Implications for Livelihood, Environment, and Health

Pre-Trip To Jamaica, Summer, 2006

Dr. John J. Green Dr. Paulette Meikle-Yaw Dr. Jerry Robinson, jr.

**Division of Social Sciences** 



#### Are you interested in visiting and studying in Jamaica?



These slides show the types of things you might see and experience while there. The pictures are from a faculty visit to Jamaica in the summer of 2006. Arrival in Kingston, Jamaica

### John Green and Jerry Robinson – Norman Manley International Airport, Kingston Jamaica



# **Local Cuisine**

#### Jamaican Otaheite Apple



#### **Jamaican Patty**



# **Local Cuisine**



Jerk chicken, Rice and peas and breadfruit





# The University of the West Indies, Mona Campus

# The University of the West Indies, Mona Campus







## Paulette Meikle, Geography Building, UWI





L-R: John Green, David Barker, Balfour Spence & Paulette Meikle @ the Department of Geography, UWI



Back L-R: Jerry Robinson, Heather Ricketts, Kimberly Hinds, Karlene Boyce-Read, John Green, Front L-R: Ian Boxill & Paulette Meikle @ the Faculty of Social Sciences, UWI



## **Example Student Accommodations at UWI**







**Out and About in Jamaica** 





Mr. Robinson (Jamaican small farmer) and family at their Banana Farm in Portland, Jamaica



Mr. Robinson's daughter at their Banana Farm in Portland, Jamaica



#### Mr. Robinson's Banana Farm in Portland, Jamaica



#### A Jamaican Small Farmer in Portland, Jamaica



Papine M