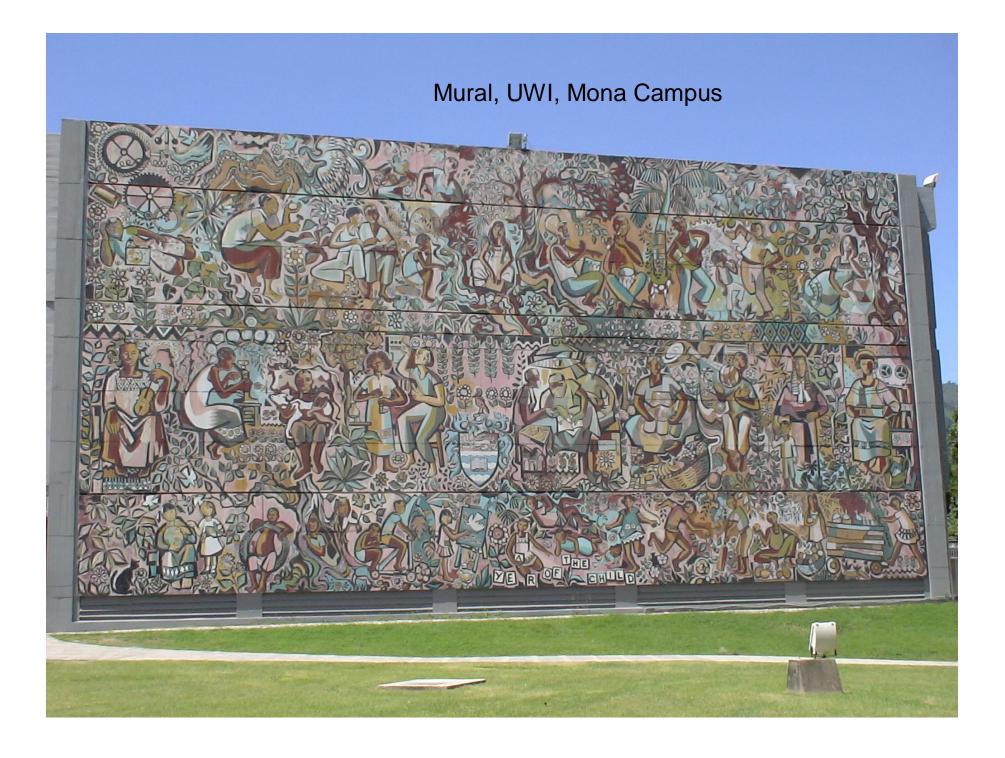

d experience while there. The pictures are from a faculty visit to Jamaica in the summer of 2006. Arrival in Kingston, Jamaica

### John Green and Jerry Robinson – Norman Manley International Airport, Kingston Jamaica



# **Local Cuisine**

#### Jamaican Otaheite Apple



#### **Jamaican Patty**



# **Local Cuisine**



Jerk chicken, Rice and peas and breadfruit





# The University of the West Indies, Mona Campus

# The University of the West Indies, Mona Campus







## Paulette Meikle, Geography Building, UWI





L-R: John Green, David Barker, Balfour Spence & Paulette Meikle @ the Department of Geography, UWI



Back L-R: Jerry Robinson, Heather Ricketts, Kimberly Hinds, Karlene Boyce-Read, John Green, Front L-R: Ian Boxill & Paulette Meikle @ the Faculty of Social Sciences, UWI



## **Example Student Accommodations at UWI**







**Out and About in Jamaica** 





Mr. Robinson (Jamaican small farmer) and family at their Banana Farm in Portland, Jamaica



Mr. Robinson's daughter at their Banana Farm in Portland, Jamaica



#### Mr. Robinson's Banana Farm in Portland, Jamaica



#### A Jamaican Small Farmer in Portland, Jamaica



Papine Market, Kingston, Jamaica

#### John Green Enjoying Coconut Water

#### **Coconut Vendor**









# Portland, Jamaica